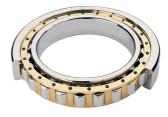

## NU 1028 MA C3-TIMKEN CYLINDRISK RULLELEJE ENRADET MED MESSINGHOLDER

NU

NJ

NUP

NF

Ν

High quality cylindrical roller bearing with machined brass cage from the leading manufacturer TIMKEN. Featuring the TIMKEN EMA design. A premium land-riding cage, unique internal geometries, enhanced surface finishes and a compact design. All this adds up to longer life, improved uptime and reduced maintenance costs.