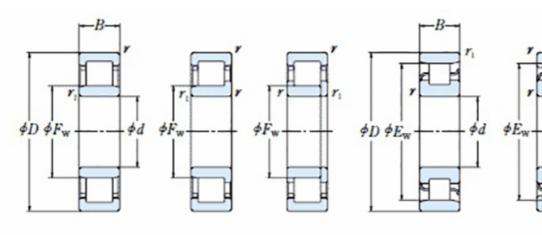

## NU 1028 MA C3-TIMKEN CYLINDRISK RULLELEJE ENRADET MED MESSINGHOLDER

NU

NJ

NUP

NF

Ν

High quality cylindrical roller bearing with machined brass cage from the leading manufacturer TIMKEN. Featuring the TIMKEN EMA design. A premium land-riding cage, unique internal geometries, enhanced surface finishes and a compact design. All this adds up to longer life, improved uptime and reduced maintenance costs.

## **Basic dimensions**

| Inner diameter [d] | 140.00 | mm |
|--------------------|--------|----|
| Width [B]          | 33.00  | mm |
| Outer diameter [D] | 210.00 | mm |